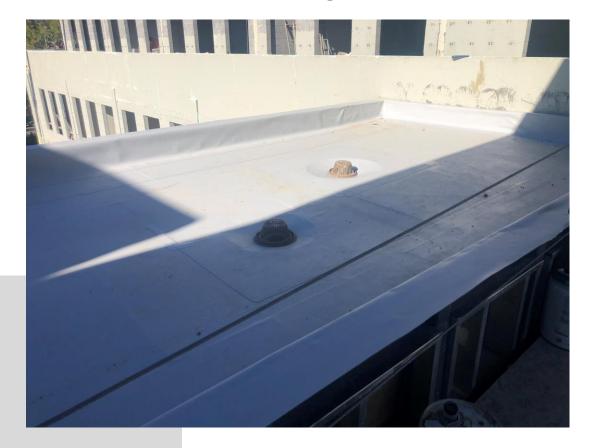

New Addition Progress – East Elevation

New Addition Progress – South East Elevation

CMU Complete on 4<sup>th</sup> Floor of New Addition

Plywood Installed at High Roof Patio for Metal Panels

Grey TPO Roof Installed at Bridge and C. Allen Building Low Roof