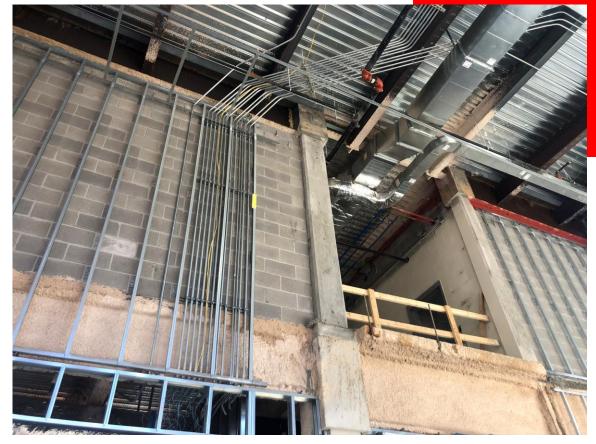

ompleted By
  - Will Henry, PCG
- Copies To
  - Danny Gutlay, APS
  - Sandra Horton, APS
  - Katy Daugharty, CC
  - Bob Just, CC
  - Jim Fallon, PCG
  - Darrell Bailey, PCG
  - Alex Johnson, PCG
  - Will Henry, PCG
  - Art Cofelice, PCG
  - Travis Disbro, PCG



New Addition Progress – East Elevation





New Addition Progress – South East Elevation



CMU Complete on 4<sup>th</sup> Floor of New Addition





Plywood Installed at High Roof Patio for Metal Panels



Grey TPO Roof Installed at Bridge and C. Allen Building Low Roof





Gypsum Board Wall Progress 2<sup>nd</sup> Floor Counseling Area of New Addition



HVAC Units Mounted on First, Second, and Third Floors





HVAC Units Mounted on First, Second, and Third Floors





First Floor Gypsum Board Walls Ready for Paint and Primer



Electrical Rough-In Progress at New Addition