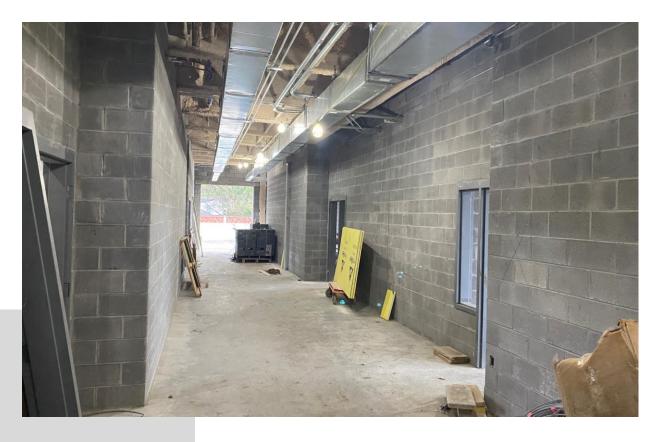

New Addition Progress – East Elevation

New Addition Progress – South East Elevation

CMU Complete on 4<sup>th</sup> Floor of New Addition

Plywood Installed at High Roof Patio for Metal Panels

Grey TPO Roof Installed at Bridge and C. Allen Building Low Roof