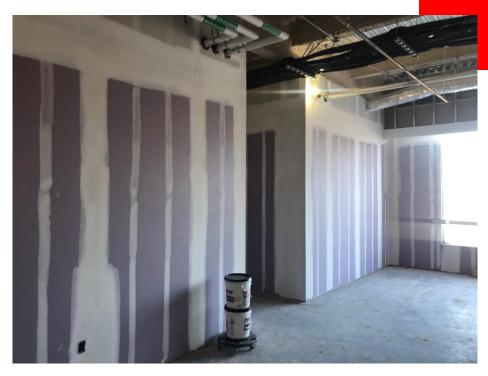

Gypsum Board Wall Progress 2<sup>nd</sup> Floor Counseling Area of New Addition

HVAC Units Mounted on First, Second, and Third Floors

HVAC Units Mounted on First, Second, and Third Floors

First Floor Gypsum Board Walls Ready for Paint and Primer