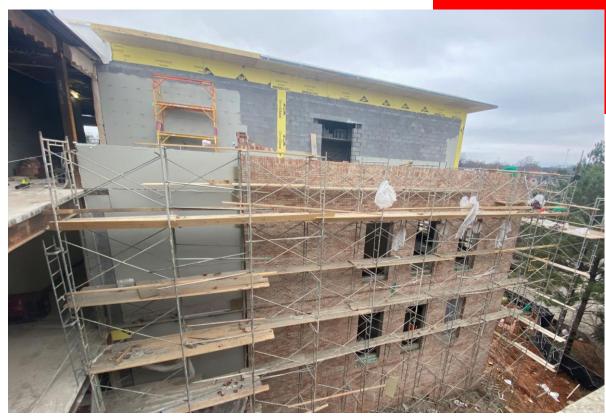

New Addition Progress – East Elevation

New Addition Progress – South East Elevation

CMU Complete on 4<sup>th</sup> Floor of New Addition

Plywood Installed at High Roof Patio for Metal Panels

Grey TPO Roof Installed at Bridge and C. Allen Building Low Roof