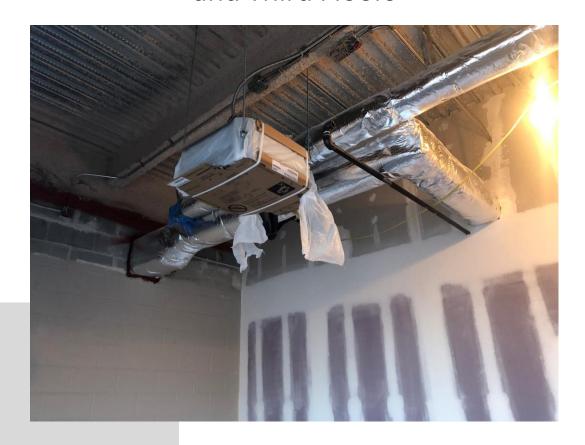

Gypsum Board Wall Progress 2<sup>nd</sup> Floor Counseling Area of New Addition

HVAC Units Mounted on First, Second, and Third Floors

HVAC Units Mounted on First, Second, and Third Floors

First Floor Gypsum Board Walls Ready for Paint and Primer