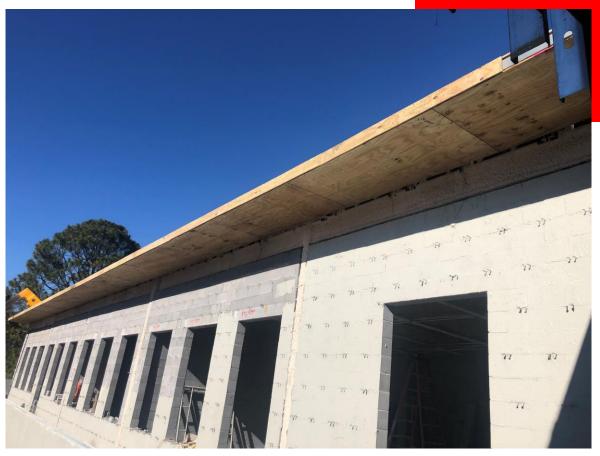

New Addition Progress – East Elevation

New Addition Progress – South East Elevation

CMU Complete on 4<sup>th</sup> Floor of New Addition

Plywood Installed at High Roof Patio for Metal Panels

Grey TPO Roof Installed at Bridge and C. Allen Building Low Roof