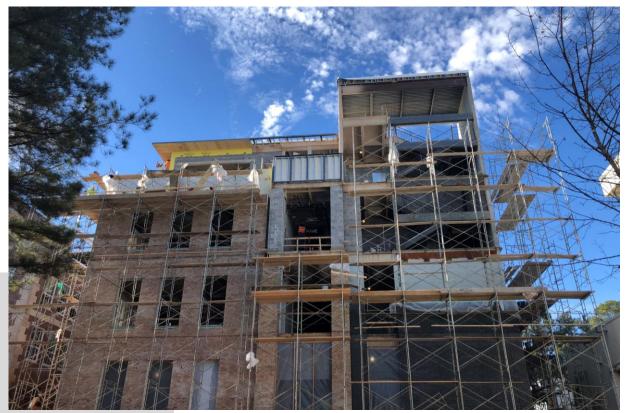

New Addition Progress – East Elevation

New Addition Progress – South East Elevation

CMU Complete on 4<sup>th</sup> Floor of New Addition

Plywood Installed at High Roof Patio for Metal Panels

Grey TPO Roof Installed at Bridge and C. Allen Building Low Roof