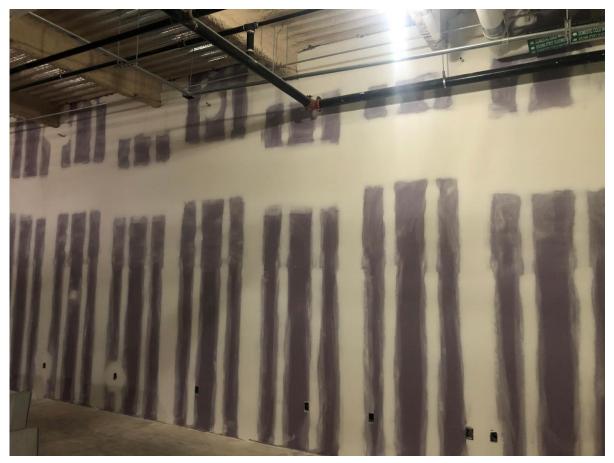

Gypsum Board Wall Progress 2<sup>nd</sup> Floor Counseling Area of New Addition

HVAC Units Mounted on First, Second, and Third Floors

HVAC Units Mounted on First, Second, and Third Floors

First Floor Gypsum Board Walls Ready for Paint and Primer