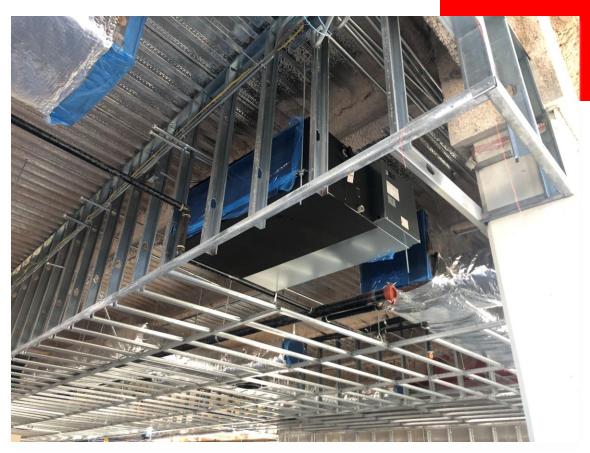

Gypsum Board Wall Progress 2<sup>nd</sup> Floor Counseling Area of New Addition

HVAC Units Mounted on First, Second, and Third Floors

HVAC Units Mounted on First, Second, and Third Floors

First Floor Gypsum Board Walls Ready for Paint and Primer